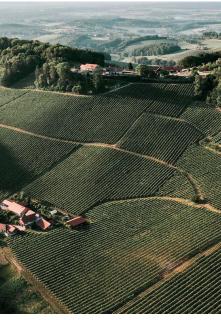

## Sauvignon Blanc

| Vintage             | 2020                                                                                                                                                                                                 |  |
|---------------------|------------------------------------------------------------------------------------------------------------------------------------------------------------------------------------------------------|--|
| Grape Variety       | Sauvignon Blanc                                                                                                                                                                                      |  |
| Appellation         | Single vineyard Ciringa (Zieregg)                                                                                                                                                                    |  |
| Terroir             | Coralline limestone and cambisol soil                                                                                                                                                                |  |
| Vinification        | After natural spontaneous fermentation 42 months in large neutral oak barrels & steel tanks, bottled unfiltered                                                                                      |  |
| Agriculture         | Bio Organic AT-BIO-402                                                                                                                                                                               |  |
| Closure             | Screw cap                                                                                                                                                                                            |  |
| Vine age            | 13 - 23 years                                                                                                                                                                                        |  |
| Best time to drink  | 2024 - 2035                                                                                                                                                                                          |  |
| Food recommendation | Fish, seafood, vegetables, Asian-styled kitchen, pasta                                                                                                                                               |  |
| Analytical data     | 13 % vol. 1,1 g/I RS dry 6,5 g/I tbS                                                                                                                                                                 |  |
| Wine description    | Best of the best from our Ciringa vineyards. Vinified only in extraordinary vintages. Small berries with great acidity structure. Fresh, greenish lemon notes and herbal-spicy aromas take the lead. |  |