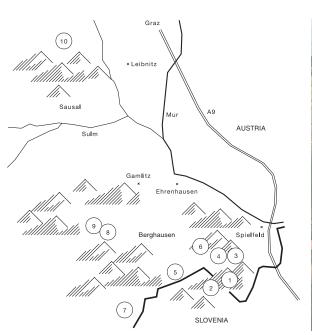

## **OVERVIEW SINGLE VINEYARDS**

- 1.1 Zieregg
- 1.2 Zieregg Kår
- 1.3 Zieregg Kapelle
- 1.4 Zieregg Steilriegel
- 2 Ciringa
- 3 Grassnitzberg Riff
- 4 Wielitschberg
- 5 Sulz
- 6 Ottenberg
- 7 Rossberg K
- 8 Steinbach Fürst
- 9 Sernau König
- 10 Hochkittenberg